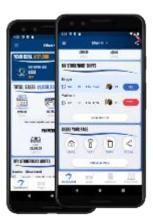

### TRAIL'S END APP

Trail's End.

The Trail's End App supports all the ways our unit sells:

- Online Direct (from July 1- Aug 15)
- Friends & Family
- Wagon Sales / Door-to-Door (later in Aug)
- Parent's Workplace
- Storefronts / Booths (we are not sure about this kind yet)

#### **Credit card fees are paid by Trail's End**

Text APP to 62771 to download the App

#### **ONLINE DIRECT: SHIP TO CUSTOMER**

#### **RECORD A WAGON SALE**

Tip: Marking an item as "Undelivered" means you plan to return with product later. Don't forget to update the status when delivered!

Text **APPGUIDE** to 62771 to download the App Quick Start Guide