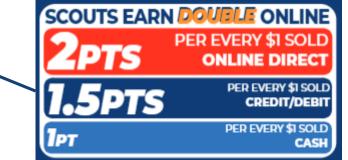

#### CREDIT SALES ARE BEST FOR SCOUTS TELL YOUR CUSTOMERS, "WE PREFER CREDIT/DEBIT" Trail's End pays for all credit card fees!

- **Bigger Rewards** Earn 1.5pts per \$1 sold in the Trail's End App
- Safer Scouts don't have to handle cash
- Higher Sales Customers spent 27% more with credit vs. cash in 2019
- Easier Parents turn in cash sales with credit/debit payments to the unit
- Hardware Scouts can accept credit/debit with Square readers or manual entry