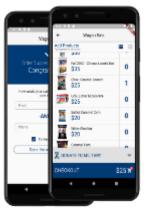

### TRAIL'S END REWARDS

# Visit the App to Set Your Goal and See All Levels and Reward Ideas!

- Earn double points with Online Direct
- Bigger prizes
- Millions of choices on Amazon.com
- Get prizes faster
- Delivered to your door