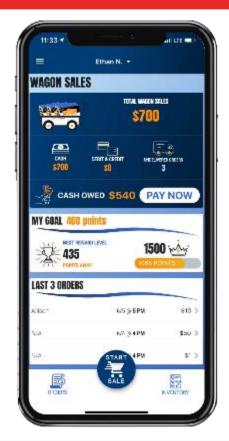

# Turn in cash collected from Wagon Sales with credit/debit payment to your unit.

- Navigate to Wagon Sales in the App
- Click PAY NOW
- Enter the payment amount
  - You don't have to pay the full amount at once
- Swipe your credit card or enter manually

No need to carry around cash until you see your Popcorn Kernel. Pay your unit through the app at your convenience!