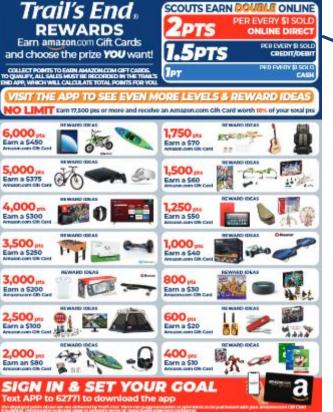

### TRAIL'S END REWARDS

# Visit the App to Set Your Goal and See All Levels and Reward Ideas!

- Earn double points with Online Direct
- Bigger prizes
- Millions of choices on Amazon.com
- Get prizes faster
- Delivered to your door