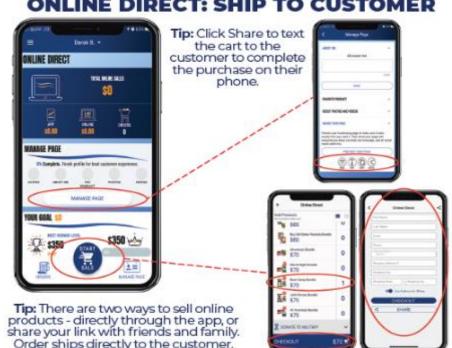

#### **ONLINE DIRECT: SHIP TO CUSTOMER**

### **ONLINE DIRECT**

#### **Best & Preferred Way to Sell in** current situation. Scout can start on July 1st

- Safest way for Scouts to sell in current situation
- Scouts earn **Double Points** for TE Rewards •
- Traditional products and prices •
  - \$10 opening price point
- No handling of products/cash for Scout or unit ٠
- New TE App Online Direct features: ٠
  - Take Online Direct orders in the TE App
  - Text order to customer to complete purchase on their phone
- Products popped fresh to order shipped direct to ٠ customer.

### HOW IT WORKS TWO WAYS TO SELL

#### SHARE YOUR PAGE

- Share your fundraising page via email, text, or social media.
- 2. Customers click you link to place online orders.
- 3. Products ship to your customers.

#### TAKE ONLINE DIRECT ORDERS IN THE APP

- 1. Pick your products.
- 2. Take payment (credit/debit only)
- 3. Products ship to your
  - customers.