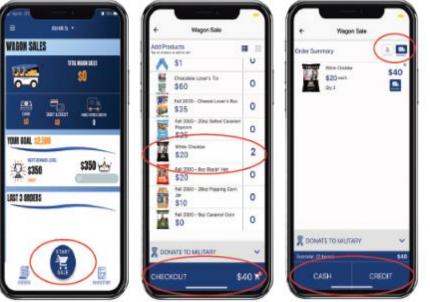

### WAGON SALES

## Start early with Online Direct or take order!

- Sell door-to-door- (this will start later in August)
  - Visit 30 homes in your neighborhood (please be safe in current situation)
  - With Online Direct, text order to customer to complete purchase on their phone to keep a social distance
- Sell to friend & family
- Sell at work

# Turn in cash collected from Wagon Sales with credit/debit payment to your unit.

- Navigate to Wagon Sales in the App
- Click PAY NOW
- Enter the payment amount
  - You don't have to pay the full amount at once
- Swipe your credit card or enter manually

No need to carry around cash until you see your Popcorn Kernel. Pay your unit through the app at your convenience!