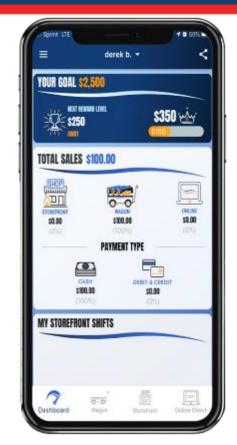

#### tink b. . densk b. + derek b. + densk h. -Staart 1. --WAGON SALES ORDERS **TOUR GOAL \$2,500** RDER DETAILS 4/10/2010 1 (2/21/20 0)4 CUSTOMER INFORMATION TOTAL WHEEP SALES BET STREET IN April 2020 April 2020 \$350 -\$751 Aurt Kathy 410000114PM ALC: SALE Canh/ \$20 Internet R TOTAL SALES \$100.00 4/1000110988 121012100 Rest & COLOR 4-4 Induced Into OVHION NO . 0-0 OUX SLOB DUR COAL COLUMN HERE REVISE LEVEL -\$350 -NAME ADDRESS 0001004 0 NYMENT TYPE Completer \$350 -MOTO AVAILABLE 0 4401042.464 CARH 100 DIRIT & CREEF BOX IF WHAT BUILDING -LAST 3 ORDERS 50.50 man arity A bit and the excitation 0 RODUCTS ORDERED WY STOREFRONT SHIFTS Line Total 109 frite-Digitiz Cheese Prayan 2 TANK IN SIND RECEIPT HEFUND OFFICE

Tip: Storefront site and shift availability is managed by your unit leader. Reach out to them if you believe information is missing or incorrect.

Tip: You can also edit customer information and re-send a receipt from this screen.