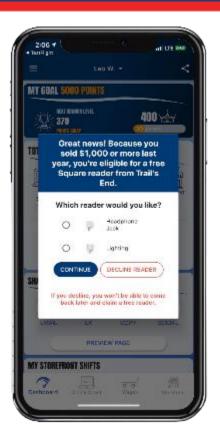

### **READER CLAIMING**

Square Readers for Scouts – redeemed in the Trail's End App beginning July 1:

- Scouts who sold \$1,000 \$3,499 in 2019 will receive a Square reader (headphone or lightning)
- Scouts who sold \$3,500+ in 2019 will receive a contactless Bluetooth reader

### When the Scout first signs in starting July 1, they will receive a pop-up to...

- Select a reader
- Enter their shipping information

### Your reader will ship from Trail's End to the address you enter.

Trail's End<sub>\*</sub>